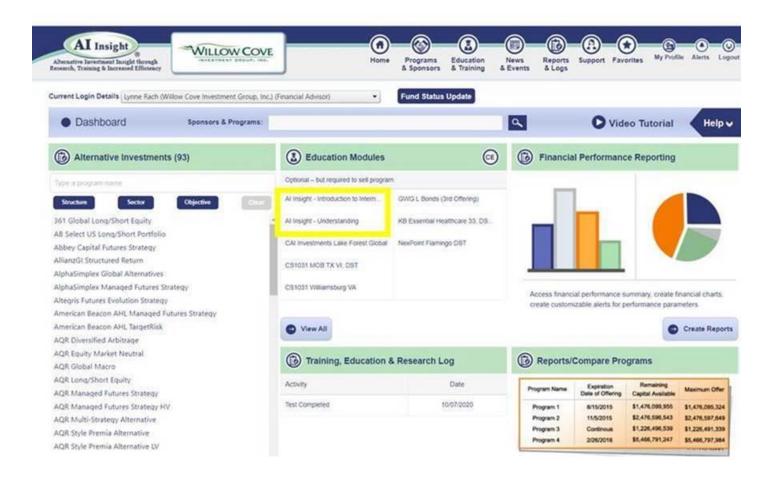

## Step 4 - Research and train on the Alternative Investment programs your firm has approved for use

- On the platform you will find a listing of Alternative Investment programs for which our firm has signed selling agreements.
- Action Required: You will need to take the tests for any programs you plan to sell prior to being qualified to
  offer these investments to your clients starting XXXXX along with the tests under the "Required to Sell" covering
  1031 programs and Regulation Best Interest. See screenshot below
- These courses can be found by clicking on the "Education & Training" icon at the top, and then on the "Education Modules" page under the "Required to Sell" tab.