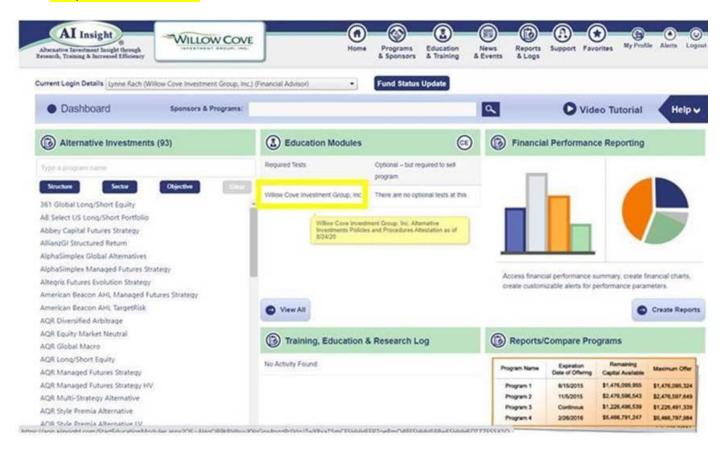

### **Step 3 - Complete Attestation**

Review and complete the Willow Cove Alternative Investments Policies and Procedures Attestation. It is a one-question confirmation to indicate that you understand the guidelines for working with alternatives. Access the Attestation through the "Education Modules" section in Al Insight under the "Required" tab. See screenshot below Important Note: You will not have access to the individual program information and tests until you complete the Attestation