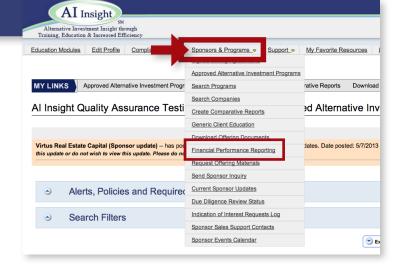

#### **Financial Performance Reporting**

Enhanced performance reporting provides ongoing, summarized performance information for each public program on the AI Insight platform. From **"Sponsors & Programs"** select **"Financial Performance Reporting"** to run side-by-side program and industry-level performance comparisons. Criteria selection and options are similar to those used in AI Insight's popular alternative investment comparative reports feature.

AI Insight's reporting component also includes a fully customizable instant alert feature, which will help keep you in the loop regarding performance indicators most important to you.

Please note that financial performance reporting is a premium feature and is available at an additional cost. Please contact 877-794-9448 or CustomerCare@Allnsight.com for details.