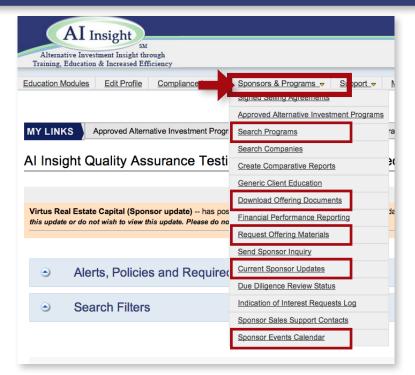

Under "Sponsors & Programs," you'll enjoy easy access to information and materials to help streamline your sales operations. Highlights include:

**Search Programs**: Search our database by Sponsor or Program Name. Or, you may search by Investment Sector/Type/Structure or by Program Objective. You may also search by Sponsor Subscription Status.

Download Offering Documents: You may access all current offering documents including PPM/prospectus, 10ks and 10Qs, supplements, FINRA-approved marketing materials, etc. You may download, print or email the materials for any public program. For private programs, you may ONLY download the offering documents. Printing or emailing any private program's offering materials is strictly prohibited.

**Current Sponsor Updates:** View a list of all sponsor wholesalers and other sales support staff available to you. Search by sponsor, state where your office is located, etc. Learn all contact information including their geographical territory responsibilities and a short profile on that wholesaler's professional background and interests.

**Sponsor Event Calendar:** Learn of upcoming sponsor and industry events including webinars, conference calls, due diligence meetings, industry conventions, etc. In addition, you may request more information, send an indication of interest, or record the event in your OUTLOOK calendar.

### **Offering & Sponsor Information**

**Request Offering Materials:** If you prefer hard copies of offering materials or need to order information to be shipped directly to a client, you may do so directly from AI Insight.

Request Offering Materials

Go to **Apply Filters** and click on **Click to Add/ Filters**. Click on **Create New Filter**. Give the new filter a name and select up to ten criteria for that filter. Click on the green **ADD**.