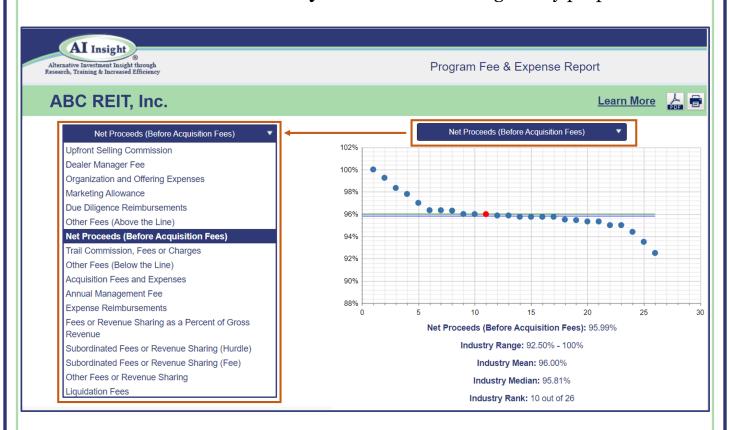

## Program Fee and Expense Report

AI Insight's Program Fee and Expense Report can help you assess potential risks, rewards and costs related to complex products.

- View program fees and expenses, important pricing/cost details, and peer rankings
- Compare industry mean, median and range values by category, including how each feature ranks against similar programs
- Efforts are automatically documented for regulatory purposes